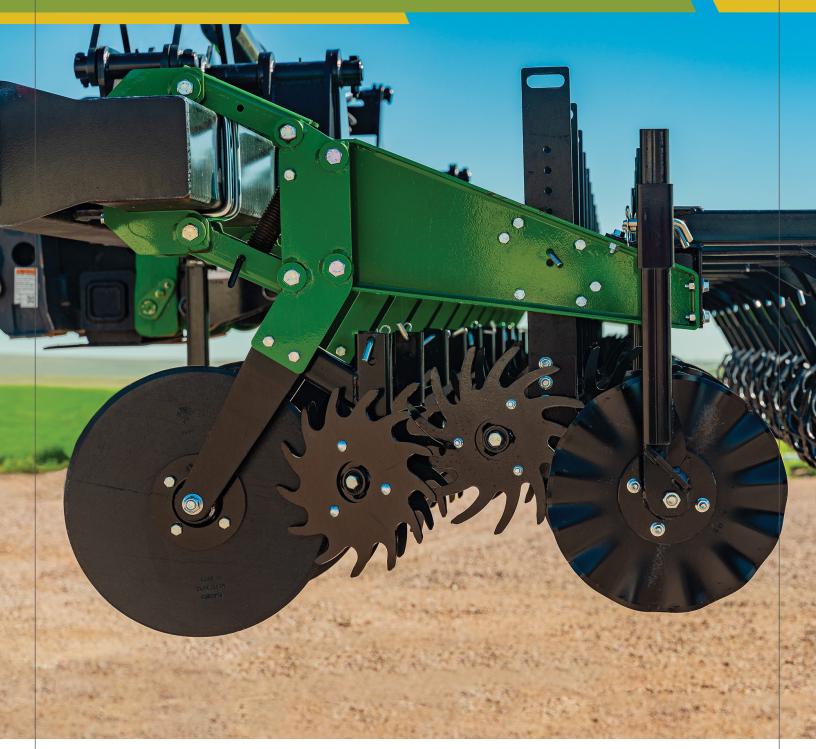

## CONVERT YOUR RAPID TILL MACHINE TO A STRIP FRESHENER IN MINUTES!

Why get a whole new machine when the one you already have can do the work of two? Our kit converts your Rapid Till to a Strip Freshener in less than 5 minutes per row. Just swap out the knives on the shanks with this conversion kit, and you're done!

#### **SPECS**

Installation takes three steps and less than five minutes per row. Simply remove the knife off the shank, add the bracket with the "V" pointed forward, then add the row cleaners. All set!