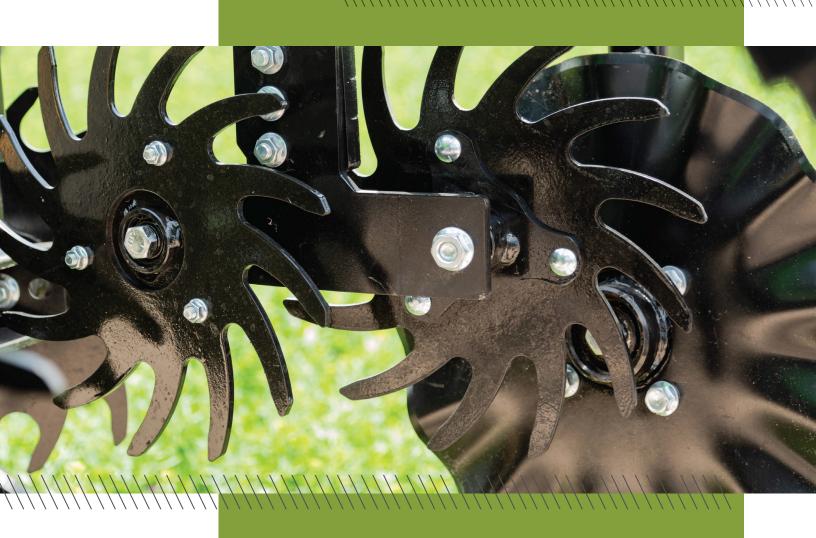

#### **SPECS**

Installation takes three steps and less than five minutes per row. Simply remove the knife off the shank, add the bracket with the "V" pointed forward, then add the row cleaners. All set!