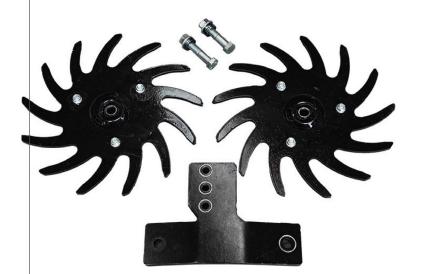

#### **SPECS**

Installation takes three steps and less than five minutes per row. Simply remove the knife off the shank, add the bracket with the "V" pointed forward, then add the row cleaners. All set!