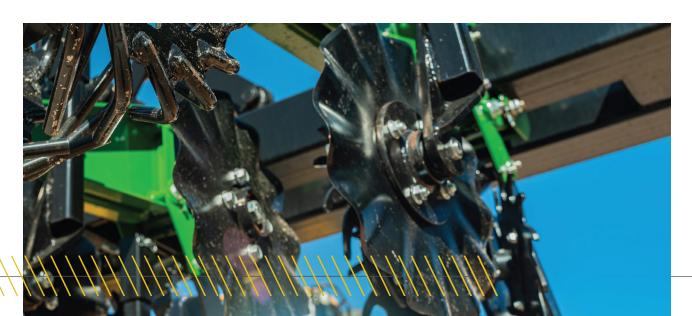

#### **SPECS**

Installation takes three steps and less than five minutes per row. Simply remove the knife off the shank, add the bracket with the "V" pointed forward, then add the row cleaners. All set!